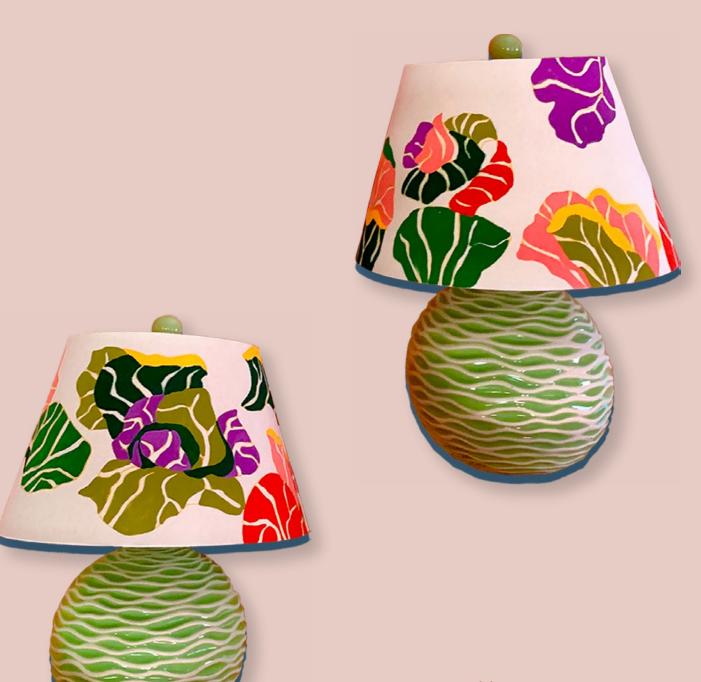

South Beach Paper Painting 29" x 24" Paper on canvas, 2022. Available.

Cabbage Lamps
Pair of ceramic lamps with hand painted shades, 2022.
Available.

Chaos Lamps
Pair of floor lamps with hand painted shades and base, 2022.
Not available.