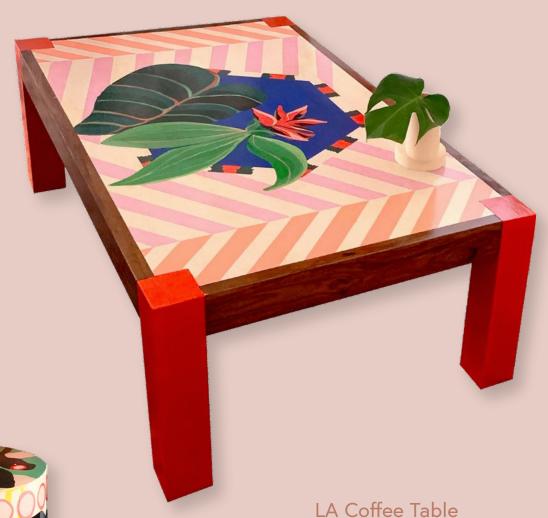

Surprise Armoire
Hand Painted solid wood Armoire, 2020.
Available.

Hand Painted solid wood coffee table, 2019.

Available.

The Stool Hand Painted solid wood stool, 2020. Available.

Jessica's Greece Bench Hand Painted solid wood bench, 2020. Available.