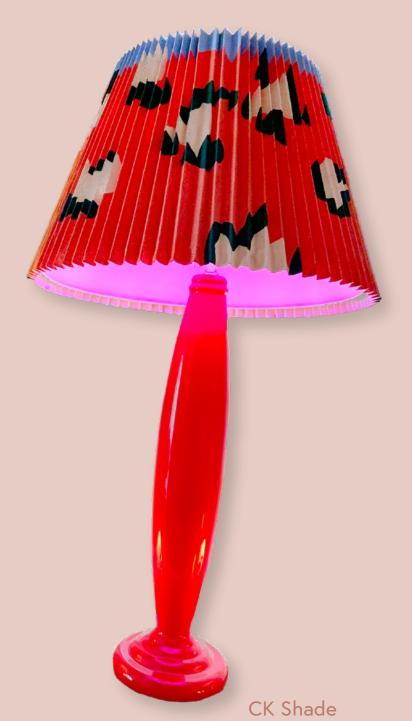

CK Shade Hand painted lamp shade, 2022 Sold.

The Miami Trio
(2) 14" x 14", 28" x 14" Acrylic on canvas, 2022.

Available.

Plaid Plants 48" x 28" Acrylic on wood, 2020. Available.

Reflective Circles
48" x 44" Acrylic paint and cellophane on corrugated plexi glass, 2022.
Available.