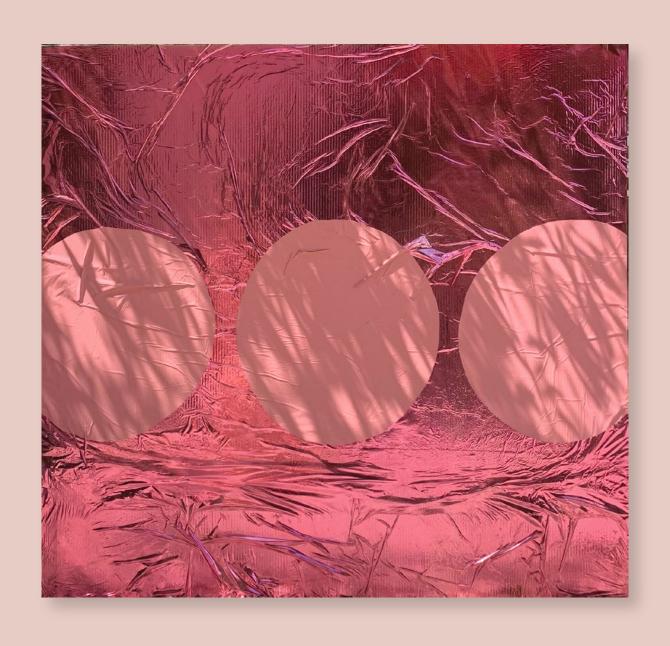

CK Shade Hand painted lamp shade, 2022 Sold.

The Miami Trio
(2) 14" x 14", 28" x 14" Acrylic on canvas, 2022.

Available.

Plaid Plants 48" x 28" Acrylic on wood, 2020. Available.

Reflective Circles
48" x 44" Acrylic paint and cellophane on corrugated plexi glass, 2022.
Available.