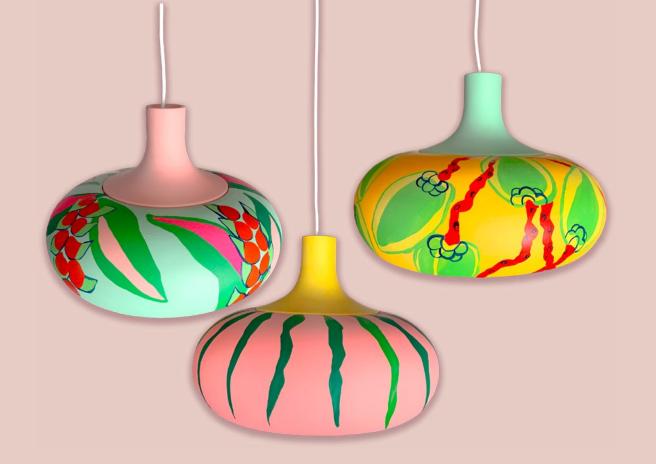

Miami Pendants
Hand painted aluminum pendant lighting fixtures, 2022.
Available.

The Hanging Fixture Lighting fixture with hand painted linen shade, 2022. Available.

Claudia's Shade Hand painted lamp shade, 2022 Sold.