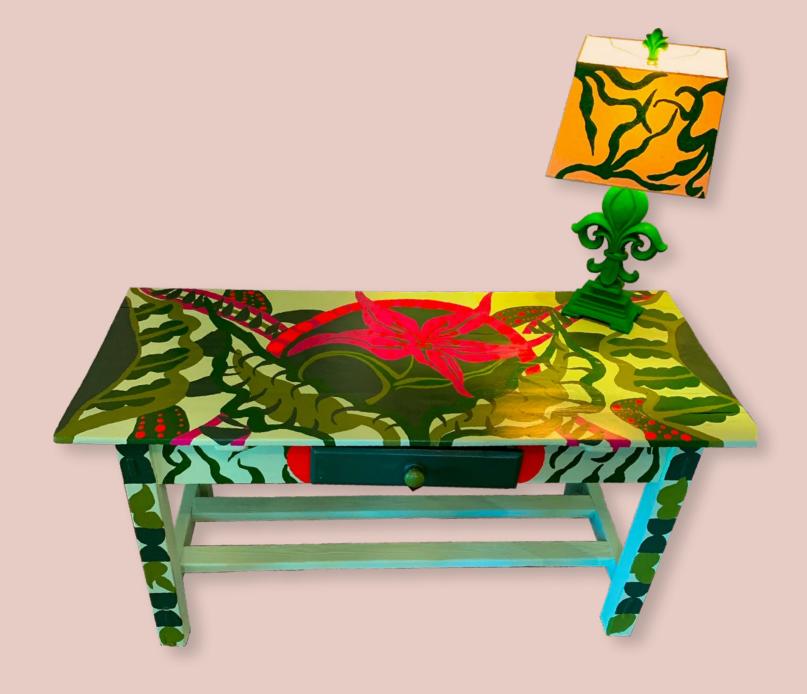

Surprise Armoire
Hand Painted solid wood Armoire, 2020.
Available.

Hand Painted solid wood coffee table, 2019.

Available.

The Stool Hand Painted solid wood stool, 2020. Available.

Jessica's Greece Bench Hand Painted solid wood bench, 2020. Available.