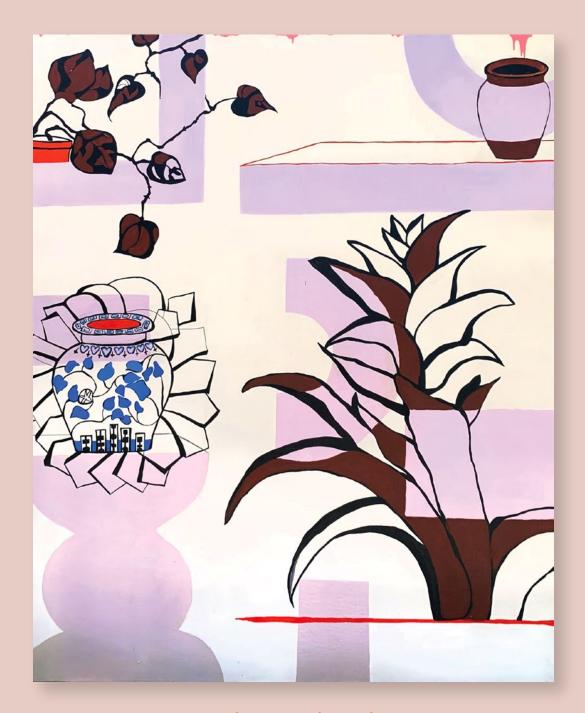

Iridescent Plant Things
54" x 66" Acrylic paint and iridescent pigment on canvas, 2019.

Available.

Paper Mache Vase with Plant Pods Paper mache and ceramic, 2022 Available.

Claire's Salon Paintings Acrylic on canvas, 2022 Sold.