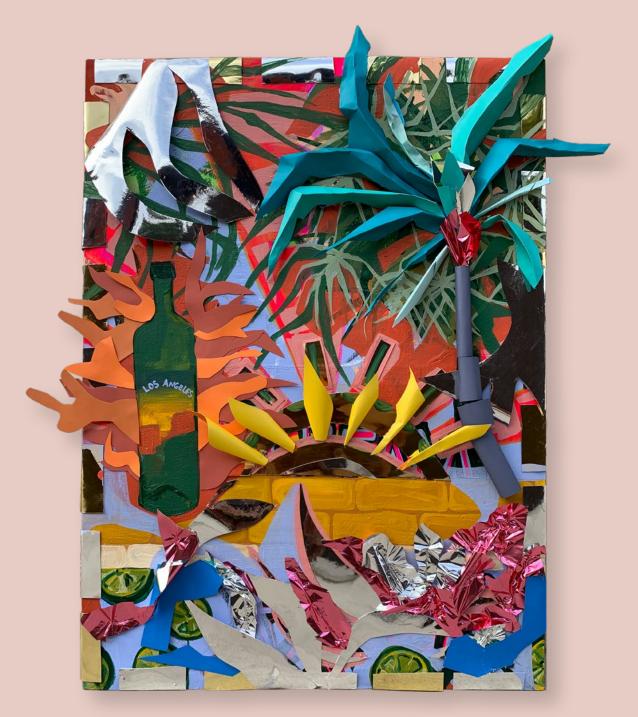

South Beach Paper Painting 29" x 24" Paper on canvas, 2022. Available.

Cabbage Lamps
Pair of ceramic lamps with hand painted shades, 2022.
Available.

Chaos Lamps
Pair of floor lamps with hand painted shades and base, 2022.
Not available.