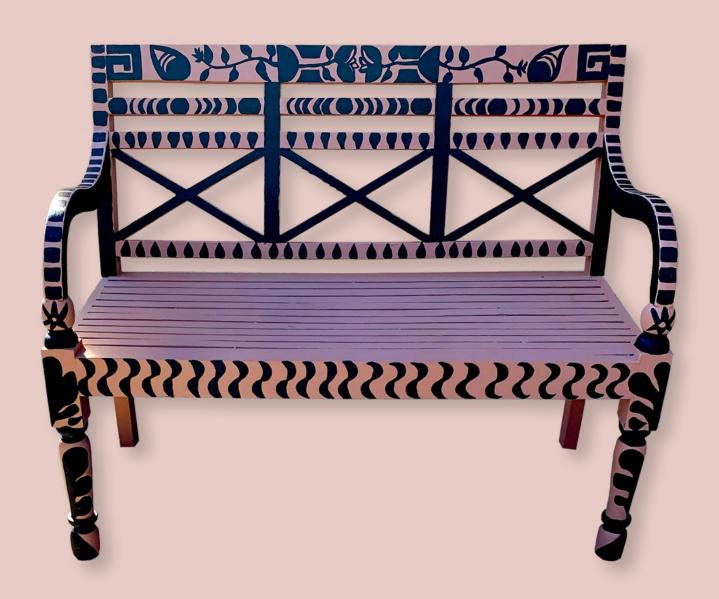

Surprise Armoire
Hand Painted solid wood Armoire, 2020.
Available.

Hand Painted solid wood coffee table, 2019.

Available.

The Stool Hand Painted solid wood stool, 2020. Available.

Jessica's Greece Bench Hand Painted solid wood bench, 2020. Available.