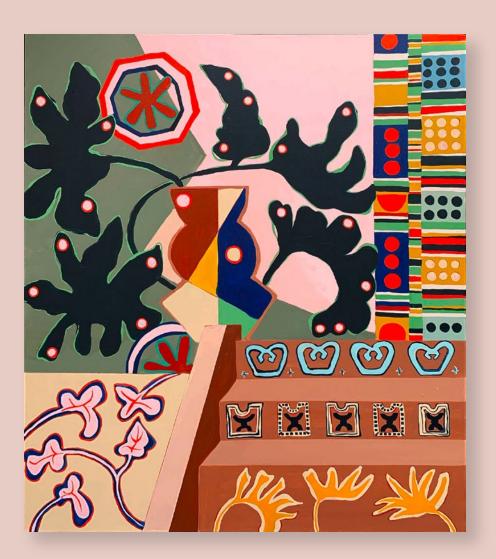

Sunset Pressure 62" x 62" Acrylic on canvas, 2018. Available.

SF Staircase 50" x 54" Acrylic on canvas, 2018. Soho House Art Collection (2022)

Leopard Floral Arrangement & Joshua Tree Patterns 21" x 21" Acrylic on paper, 2021. Soho House Art Collection (2022)