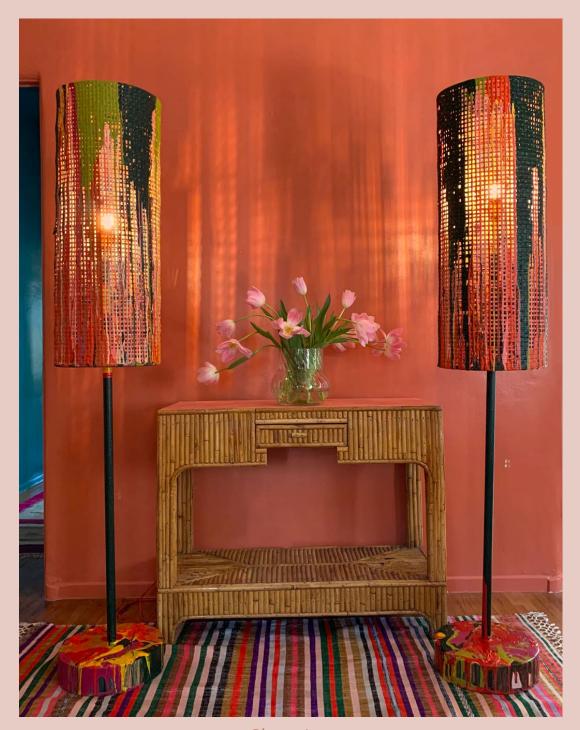

South Beach Paper Painting 29" x 24" Paper on canvas, 2022. Available.

Cabbage Lamps
Pair of ceramic lamps with hand painted shades, 2022.
Available.

Chaos Lamps
Pair of floor lamps with hand painted shades and base, 2022.
Not available.