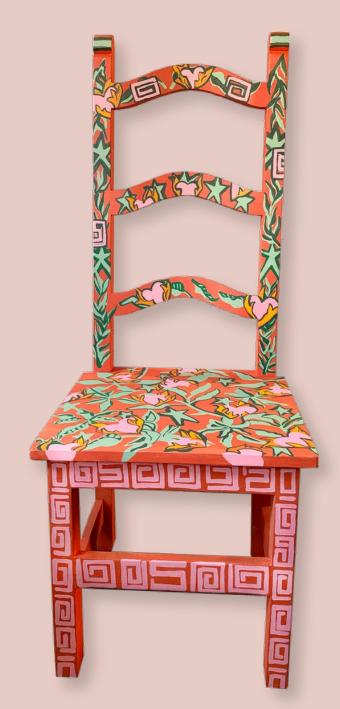

White Hot Sage Chair Hand Painted solid wood chair, 2022. Available.

Mouth with Plants and Cigarette 45" x 53" Paper and paint on canvas, 2022. Sold.

Scream Dream Paper Painting 32" x 44" Paper and paint on canvas, 2022. Available.