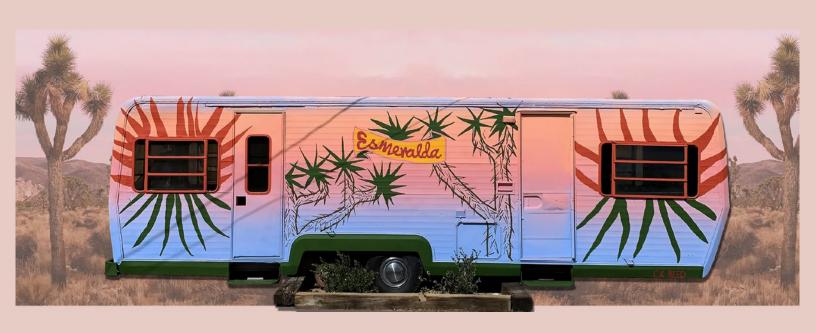

The Esmeralda
Painted RV in Joshua Tree, California.
Private Commission.

Distanced Palms Mural for the City of West Hollywood, 2020. Sunset Strip, Los Angeles.

Illustrations
Watercolor and digital design, 2022.