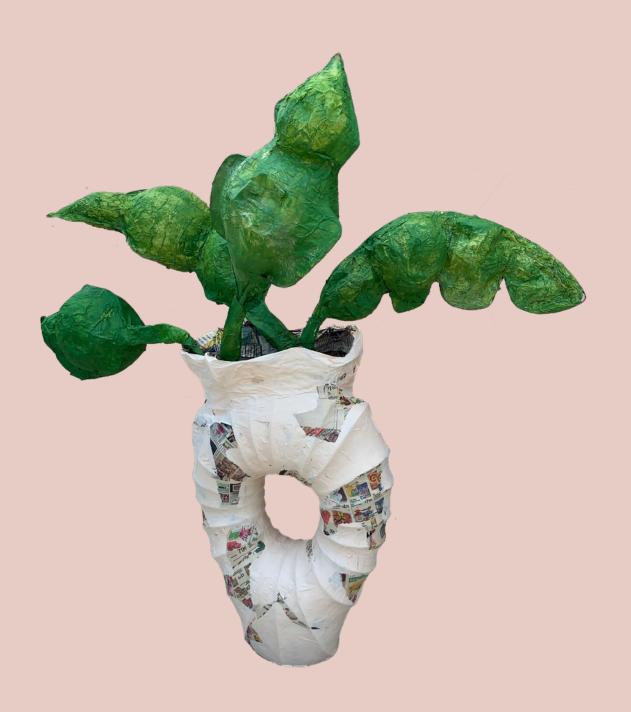

Iridescent Plant Things
54" x 66" Acrylic paint and iridescent pigment on canvas, 2019.

Available.

Paper Mache Vase with Plant Pods Paper mache and ceramic, 2022 Available.

Claire's Salon Paintings Acrylic on canvas, 2022 Sold.