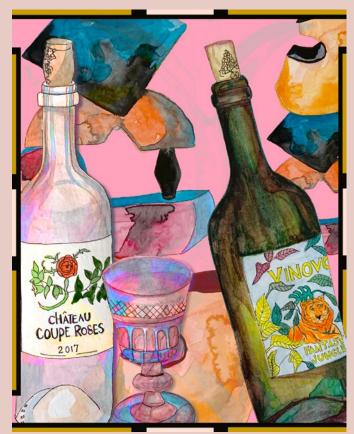

The Esmeralda
Painted RV in Joshua Tree, California.
Private Commission.

Distanced Palms Mural for the City of West Hollywood, 2020. Sunset Strip, Los Angeles.

Illustrations
Watercolor and digital design, 2022.

Interior Murals
Dining room ceiling, Fireplace sconces, Entry wall
Inside my home in Los Angeles, 2023.

The Chaotic Characters of Miami Design Week Illustration for Surface Magazine, 2022.

Animated illustrations for website design, 2023.