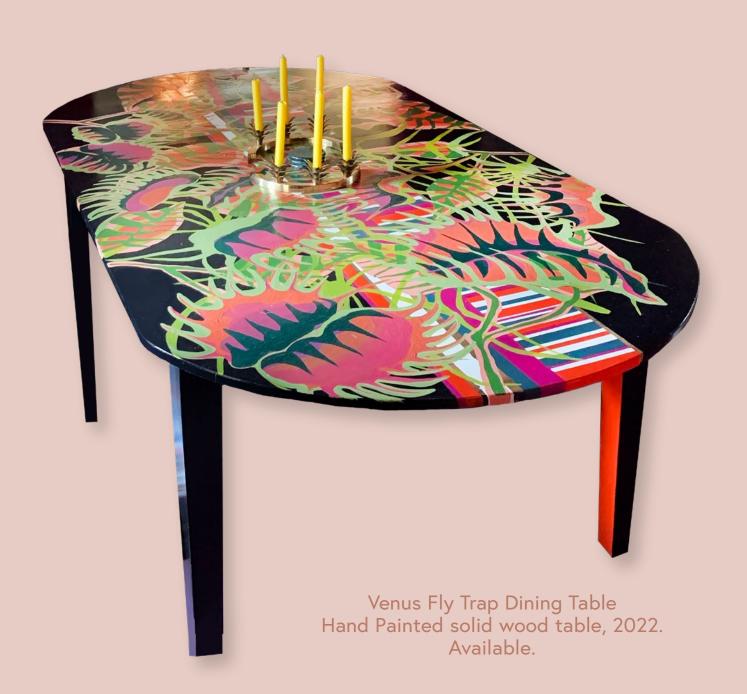

Surprise Armoire
Hand Painted solid wood Armoire, 2020.
Available.

Hand Painted solid wood coffee table, 2019.

Available.

The Stool Hand Painted solid wood stool, 2020. Available.

Jessica's Greece Bench Hand Painted solid wood bench, 2020. Available.