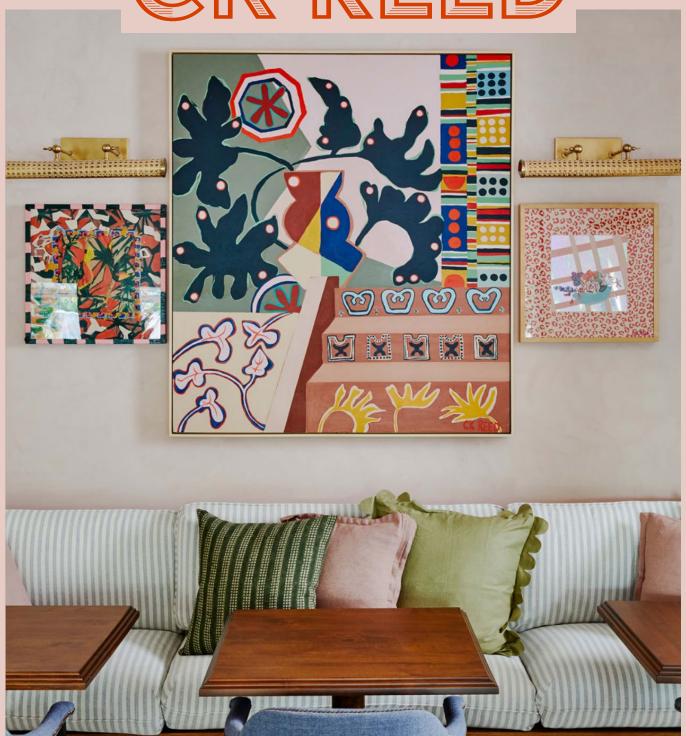

Sunset Pressure 62" x 62" Acrylic on canvas, 2018. Available.

SF Staircase 50" x 54" Acrylic on canvas, 2018. Soho House Art Collection (2022)

Leopard Floral Arrangement & Joshua Tree Patterns 21" x 21" Acrylic on paper, 2021. Soho House Art Collection (2022)