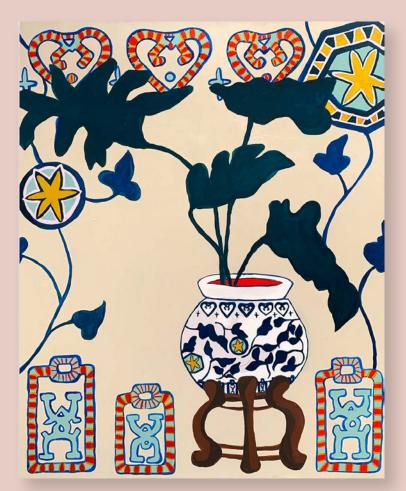

Iridescent Plant Things
54" x 66" Acrylic paint and iridescent pigment on canvas, 2019.

Available.

Paper Mache Vase with Plant Pods Paper mache and ceramic, 2022 Available.

Claire's Salon Paintings Acrylic on canvas, 2022 Sold.