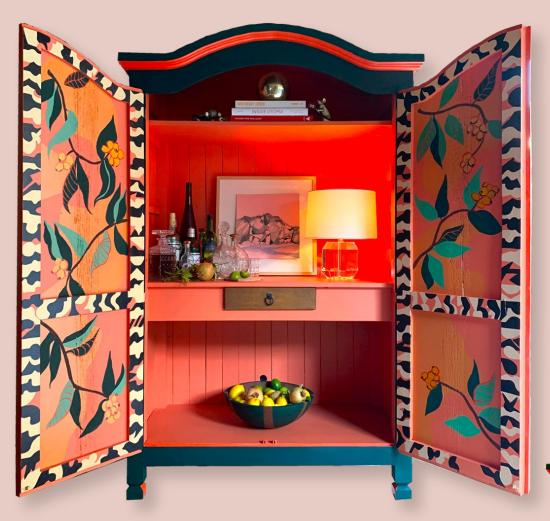

Surprise Armoire
Hand Painted solid wood Armoire, 2020.
Available.

Hand Painted solid wood coffee table, 2019.

Available.

The Stool Hand Painted solid wood stool, 2020. Available.

Jessica's Greece Bench Hand Painted solid wood bench, 2020. Available.