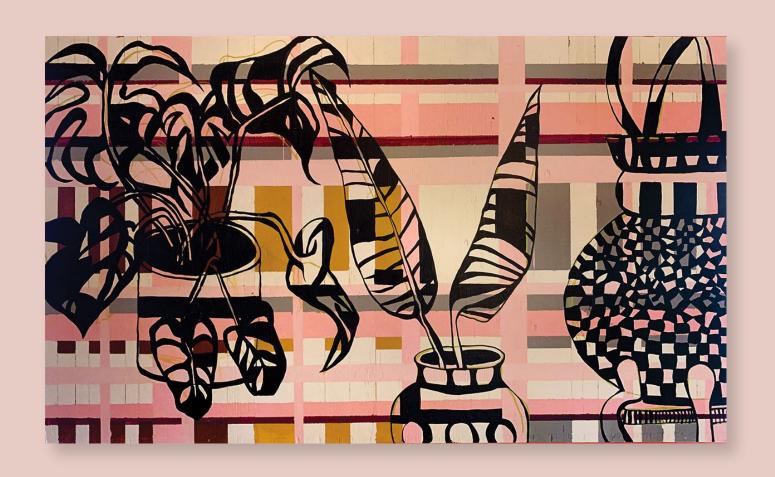

CK Shade Hand painted lamp shade, 2022 Sold.

The Miami Trio
(2) 14" x 14", 28" x 14" Acrylic on canvas, 2022.

Available.

Plaid Plants 48" x 28" Acrylic on wood, 2020. Available.

Reflective Circles
48" x 44" Acrylic paint and cellophane on corrugated plexi glass, 2022.
Available.