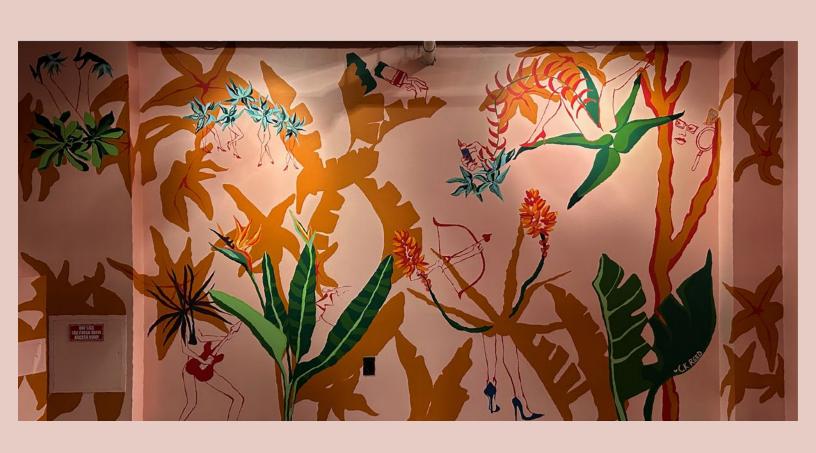

The Esmeralda
Painted RV in Joshua Tree, California.
Private Commission.

Distanced Palms Mural for the City of West Hollywood, 2020. Sunset Strip, Los Angeles.

Illustrations
Watercolor and digital design, 2022.