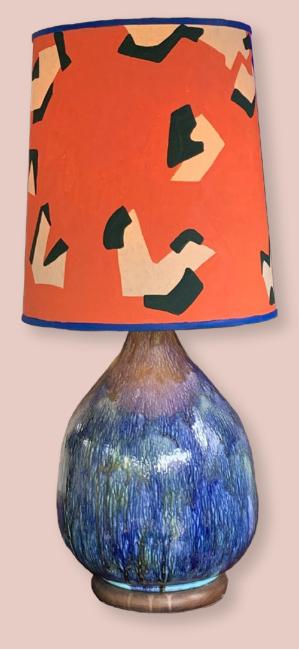

South Beach Paper Painting 29" x 24" Paper on canvas, 2022. Available.

Cabbage Lamps
Pair of ceramic lamps with hand painted shades, 2022.
Available.

Chaos Lamps
Pair of floor lamps with hand painted shades and base, 2022.
Not available.