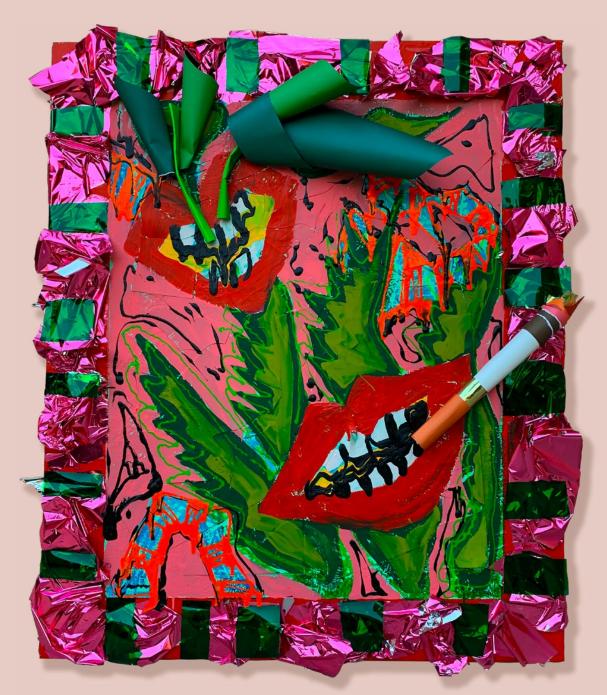

White Hot Sage Chair Hand Painted solid wood chair, 2022. Available.

Mouth with Plants and Cigarette 45" x 53" Paper and paint on canvas, 2022. Sold.

Scream Dream Paper Painting 32" x 44" Paper and paint on canvas, 2022. Available.